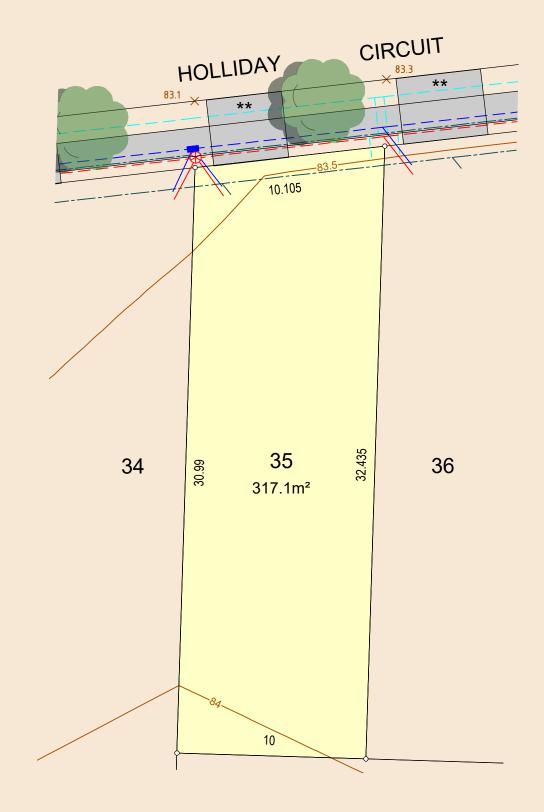

DRAWING REFERENCE: 10202T26(S3)-LOT-35 DATE: 13 February 2024

| DRAINAGE          | PIT PIT/LINTEL             |
|-------------------|----------------------------|
| ELECTRICAL        |                            |
| COMMUNICATIONS    | PIT                        |
| WATER MAIN        | HYDRANT STOP VALVE         |
| SEWER LINE        | MAINTENANCE SHAFT MAN HOLE |
| FOOTPATH          |                            |
| SHAREWAY          | ** DRIVEWAY                |
| FILLED AREA       |                            |
| DENIED ACCESS     |                            |
| RETAINING WALL    |                            |
| EASEMENT          |                            |
| BUILDING ENVELOPE |                            |
| CONTOUR           | ——— 100.5 ———              |
| SURFACE LEVEL     | × <sup>95.3</sup>          |