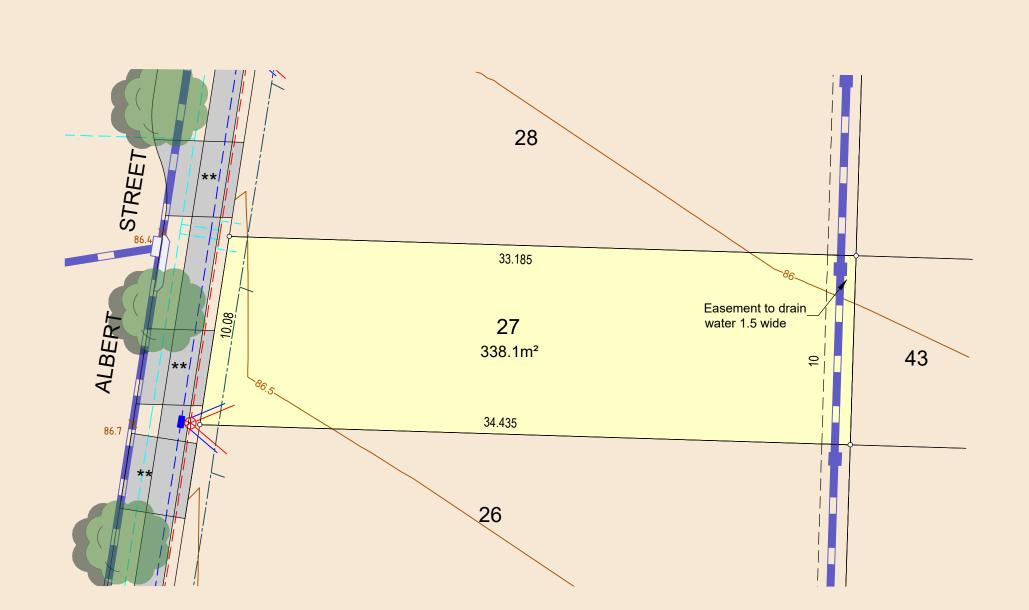

DRAWING REFERENCE: 10202T26(S3)-LOT-27 DATE: 13 February 2024

| DRAINAGE          | PIT PITALINTEL             |
|-------------------|----------------------------|
| ELECTRICAL        |                            |
| COMMUNICATIONS    | PIT                        |
| WATER MAIN        | HYDRANT STOP VALVE         |
| SEWER LINE        | MAINTENANCE SHAFT MAN HOLE |
| FOOTPATH          | ** DRIVEWAY                |
| SHAREWAY          |                            |
| FILLED AREA       |                            |
| DENIED ACCESS     |                            |
| RETAINING WALL    |                            |
| EASEMENT          |                            |
| BUILDING ENVELOPE |                            |
| CONTOUR           | 100.5                      |
| SURFACE LEVEL     | × <sup>95.3</sup>          |