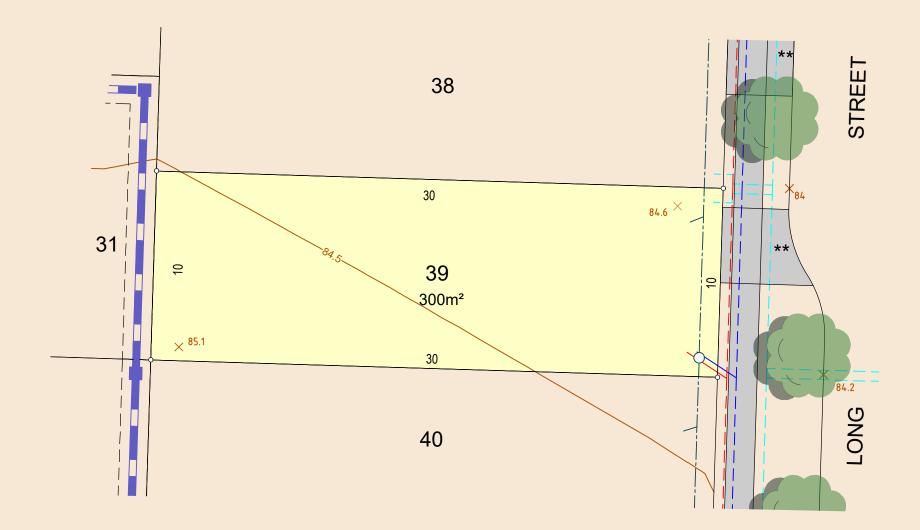

DRAWING REFERENCE: 10202T26(S3)-LOT-38 DATE: 13 February 2024

| DRAINAGE          | PIT PIT/LINTEL             |
|-------------------|----------------------------|
| ELECTRICAL        |                            |
| COMMUNICATIONS    | PIT                        |
| WATER MAIN        | HYDRANT STOP VALVE         |
| SEWER LINE        | MAINTENANCE SHAFT MAN HOLE |
| FOOTPATH          | ** DRIVEWAY                |
| SHAREWAY          |                            |
| FILLED AREA       |                            |
| DENIED ACCESS     |                            |
| RETAINING WALL    |                            |
| EASEMENT          |                            |
| BUILDING ENVELOPE |                            |
| CONTOUR           | 100.5                      |
| SURFACE LEVEL     | × <sup>95.3</sup>          |

DRAWING REFERENCE: 10202T26(S3)-LOT-39 DATE: 13 February 2024

| DRAINAGE          |                            |
|-------------------|----------------------------|
| ELECTRICAL        |                            |
| COMMUNICATIONS    | PIT                        |
| WATER MAIN        | HYDRANT STOP VALVE         |
| SEWER LINE        | MAINTENANCE SHAFT MAN HOLE |
| FOOTPATH          | ** DRIVEWAY                |
| SHAREWAY          |                            |
| FILLED AREA       |                            |
| DENIED ACCESS     |                            |
| RETAINING WALL    |                            |
| EASEMENT          |                            |
| BUILDING ENVELOPE |                            |
| CONTOUR           | 100.5                      |
| SURFACE LEVEL     | × <sup>95.3</sup>          |