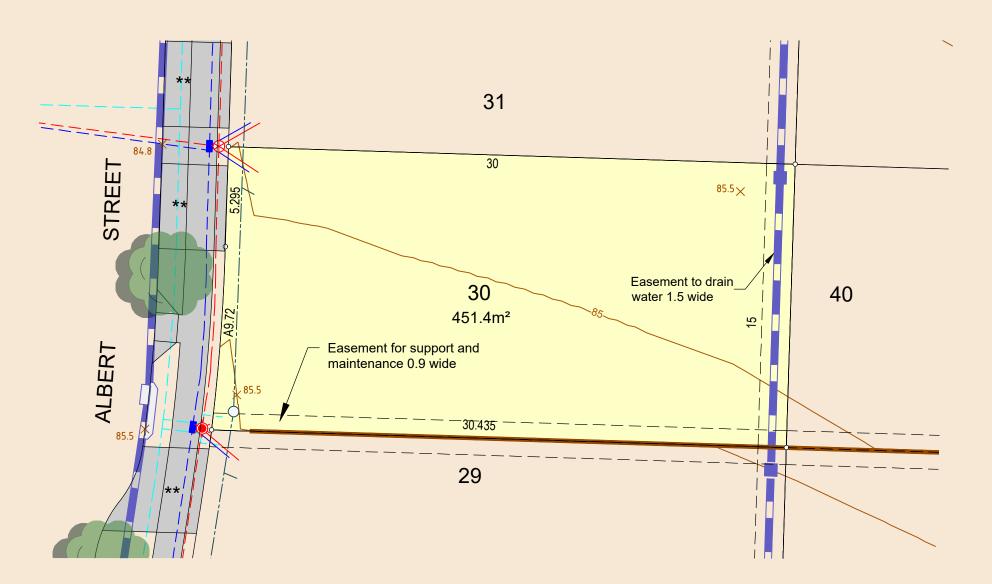

DRAWING REFERENCE: 10202T26(S3)-LOT-31 DATE: 13 February 2024

| DRAINAGE          | PIT PIT/LINTEL             |
|-------------------|----------------------------|
| ELECTRICAL        |                            |
| COMMUNICATIONS    | PIT                        |
| WATER MAIN        | HYDRANT STOP VALVE         |
| SEWER LINE        | MAINTENANCE SHAFT MAN HOLE |
| FOOTPATH          | ** DRIVEWAY                |
| SHAREWAY          |                            |
| FILLED AREA       |                            |
| DENIED ACCESS     |                            |
| RETAINING WALL    |                            |
| EASEMENT          |                            |
| BUILDING ENVELOPE |                            |
| CONTOUR           | 100.5                      |
| SURFACE LEVEL     | × <sup>95.3</sup>          |

SERVICES AND RESTRICTIONS ON THIS LEGEND MAY NOT BE APPLICABLE TO THIS LOT