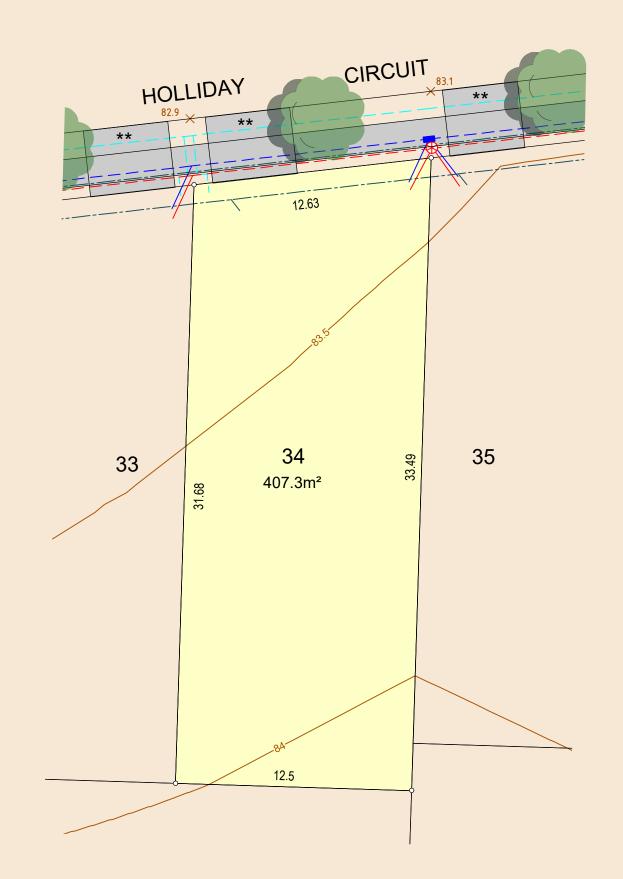

DRAWING REFERENCE: 10202T26(S3)-LOT-35 DATE: 13 February 2024

| DRAINAGE          | PIT PIT/LINTEL             |
|-------------------|----------------------------|
| ELECTRICAL        |                            |
| COMMUNICATIONS    | PIT                        |
| WATER MAIN        | HYDRANT STOP VALVE         |
| SEWER LINE        | MAINTENANCE SHAFT MAN HOLE |
| FOOTPATH          |                            |
| SHAREWAY          | ** DRIVEWAY                |
| FILLED AREA       |                            |
| DENIED ACCESS     |                            |
| RETAINING WALL    |                            |
| EASEMENT          |                            |
| BUILDING ENVELOPE |                            |
| CONTOUR           | ——— 100.5 ———              |
| SURFACE LEVEL     | × <sup>95.3</sup>          |

SERVICES AND RESTRICTIONS ON THIS LEGEND MAY NOT BE APPLICABLE TO THIS LOT