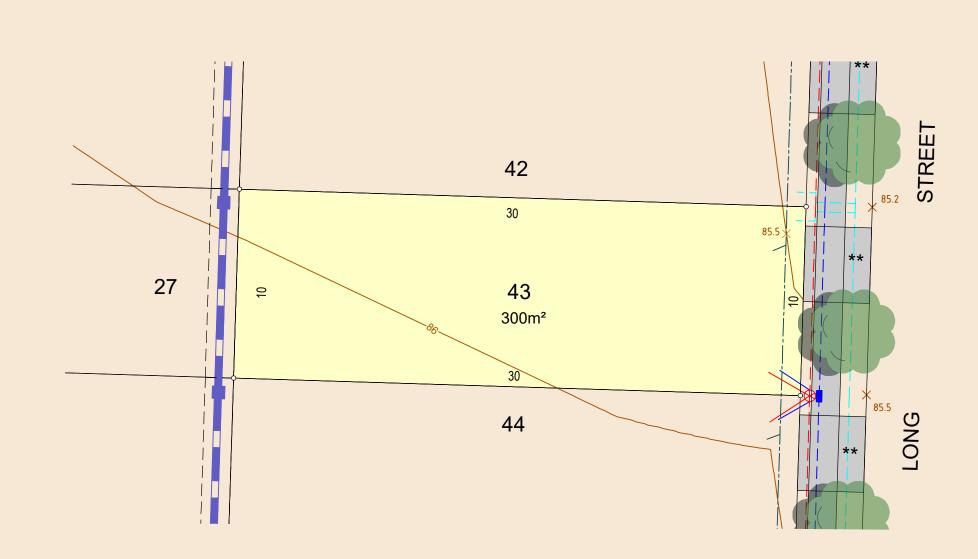

DRAWING REFERENCE: 10202T26(S3)-LOT-43 DATE: 13 February 2024

| DRAINAGE          | PIT PIT/LINTEL             |
|-------------------|----------------------------|
| ELECTRICAL        |                            |
| COMMUNICATIONS    | PIT                        |
| WATER MAIN        | HYDRANT STOP VALVE         |
| SEWER LINE        | MAINTENANCE SHAFT MAN HOLE |
| FOOTPATH          | ** DRIVEWAY                |
| SHAREWAY          |                            |
| FILLED AREA       |                            |
| DENIED ACCESS     |                            |
| RETAINING WALL    |                            |
| EASEMENT          |                            |
| BUILDING ENVELOPE |                            |
| CONTOUR           | 100.5                      |
| SURFACE LEVEL     | × <sup>95.3</sup>          |

SERVICES AND RESTRICTIONS ON THIS LEGEND MAY NOT BE APPLICABLE TO THIS LOT

#### **BUILDING AND DESIGN INFORMATION**

| LOT CLASSIFICATION | * |
|--------------------|---|
| ACOUSTIC           | * |
| SALINITY           | * |
| AGRESSIVITY        | * |
| BAL RATING         | * |
|                    |   |