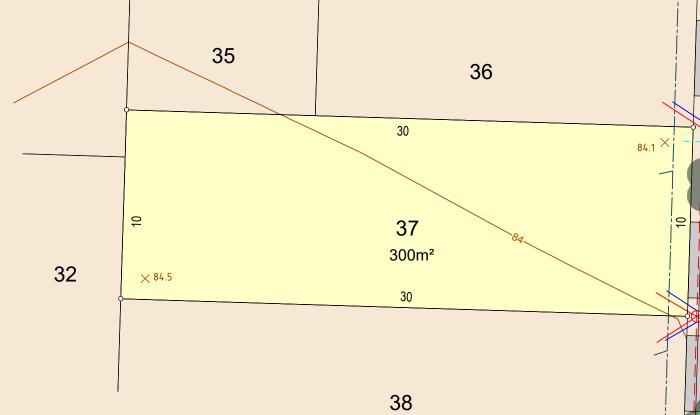

DRAWING REFERENCE: 10202T26(S3)-LOT-37 DATE: 13 February 2024

| DRAINAGE          | PIT PIT/LINTEL             |
|-------------------|----------------------------|
| ELECTRICAL        |                            |
| COMMUNICATIONS    | ріт<br>— — — — — — — — — — |
| WATER MAIN        | HYDRANT STOP VALVE         |
| SEWER LINE        | MAINTENANCE SHAFT MAN HOLE |
| FOOTPATH          | ** DRIVEWAY                |
| SHAREWAY          |                            |
| FILLED AREA       |                            |
| DENIED ACCESS     |                            |
| RETAINING WALL    |                            |
| EASEMENT          |                            |
| BUILDING ENVELOPE |                            |
| CONTOUR           | ——— 100.5 ———              |
| SURFACE LEVEL     | × 95.3                     |