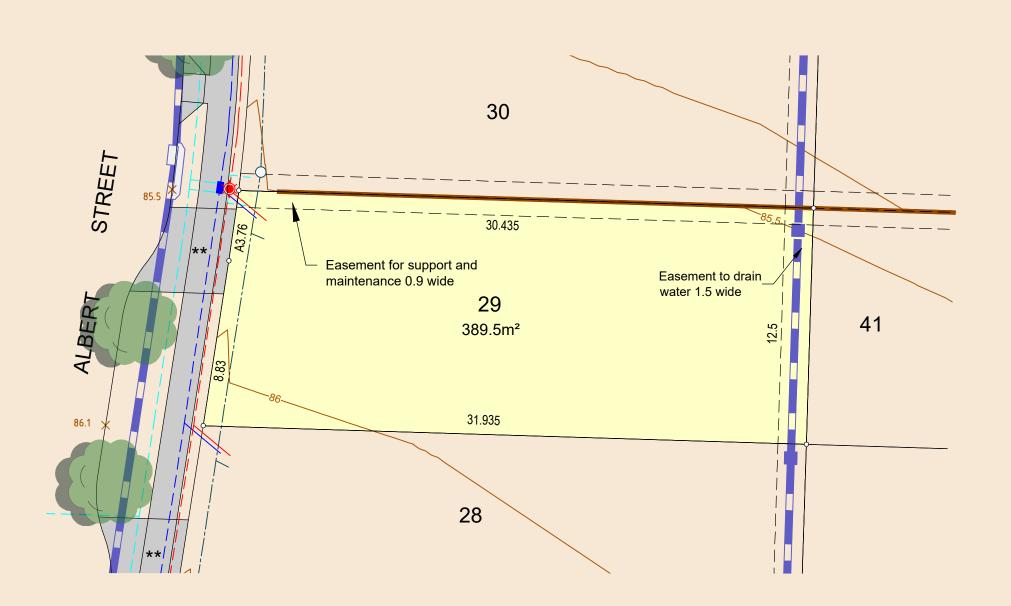

DRAWING REFERENCE: 10202T26(S3)-LOT-29 DATE: 13 February 2024

| DRAINAGE          | PIT PIT/LINTEL             |
|-------------------|----------------------------|
| ELECTRICAL        |                            |
| COMMUNICATIONS    | PIT                        |
| WATER MAIN        | HYDRANT STOP VALVE         |
| SEWER LINE        | MAINTENANCE SHAFT MAN HOLE |
| FOOTPATH          |                            |
| SHAREWAY          | ** DRIVEWAY                |
| FILLED AREA       |                            |
| DENIED ACCESS     |                            |
| RETAINING WALL    |                            |
| EASEMENT          |                            |
| BUILDING ENVELOPE |                            |
| CONTOUR           | 100.5                      |
| SURFACE LEVEL     | × <sup>95.3</sup>          |