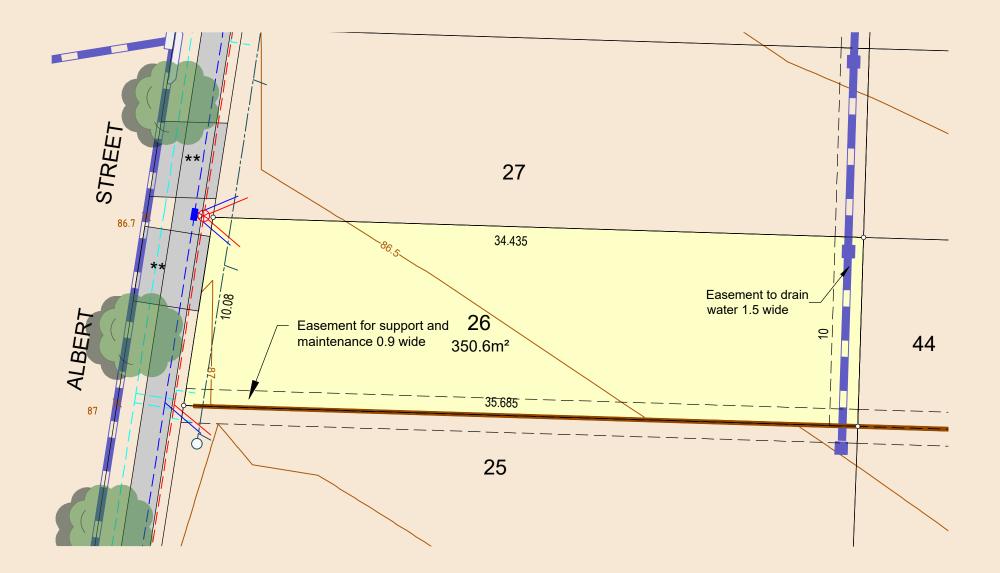

DRAWING REFERENCE: 10202T26(S3)-LOT-26 DATE: 13 February 2024

| DRAINAGE          | PIT PIT/LINTEL             |
|-------------------|----------------------------|
| ELECTRICAL        |                            |
| COMMUNICATIONS    | PIT                        |
| WATER MAIN        | HYDRANT STOP VALVE         |
| SEWER LINE        | MAINTENANCE SHAFT MAN HOLE |
| FOOTPATH          |                            |
| SHAREWAY          | ** DRIVEWAY                |
| FILLED AREA       |                            |
| DENIED ACCESS     |                            |
| RETAINING WALL    |                            |
| EASEMENT          |                            |
| BUILDING ENVELOPE |                            |
| CONTOUR           | 100.5                      |
| SURFACE LEVEL     | × 95.3                     |