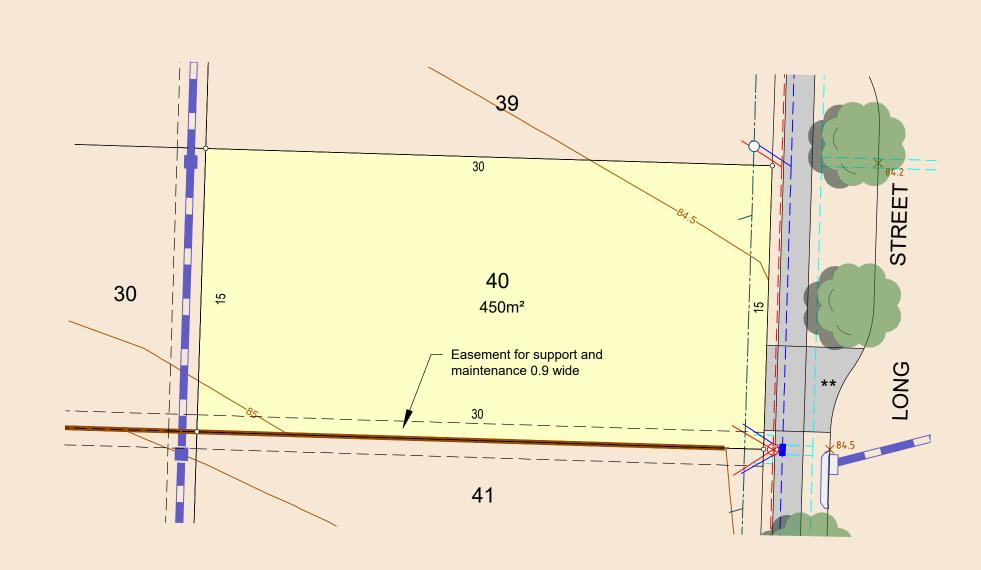

DRAWING REFERENCE: 10202T26(S3)-LOT-40 DATE: 13 February 2024

| DRAINAGE          |                            |
|-------------------|----------------------------|
| ELECTRICAL        |                            |
| COMMUNICATIONS    | PIT                        |
| WATER MAIN        | HYDRANT STOP VALVE         |
| SEWER LINE        | MAINTENANCE SHAFT MAN HOLE |
| FOOTPATH          | ** DRIVEWAY                |
| SHAREWAY          |                            |
| FILLED AREA       |                            |
| DENIED ACCESS     |                            |
| RETAINING WALL    |                            |
| EASEMENT          |                            |
| BUILDING ENVELOPE |                            |
| CONTOUR           | 100.5                      |
| SURFACE LEVEL     | × 95.3                     |

DRAWING REFERENCE: 10202T26(S3)-LOT-41 DATE: 13 February 2024

| DRAINAGE          | PIT PIT/LINTEL             |
|-------------------|----------------------------|
| ELECTRICAL        |                            |
| COMMUNICATIONS    | PIT                        |
| WATER MAIN        | HYDRANT STOP VALVE         |
| SEWER LINE        | MAINTENANCE SHAFT MAN HOLE |
| FOOTPATH          | ** DRIVEWAY                |
| SHAREWAY          |                            |
| FILLED AREA       |                            |
| DENIED ACCESS     |                            |
| RETAINING WALL    |                            |
| EASEMENT          |                            |
| BUILDING ENVELOPE |                            |
| CONTOUR           | 100.5                      |
| SURFACE LEVEL     | × <sup>95.3</sup>          |