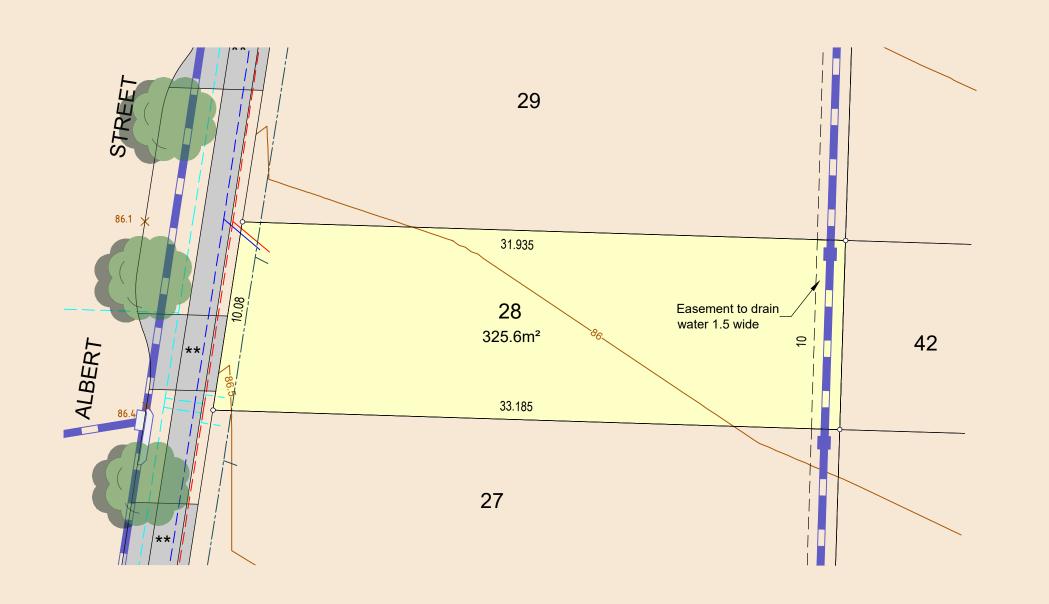

VITY        | * |
| BAL RATING         | * |
|                    |   |

\* INFORMATION NOT AVAILABLE AT TIME OF PUBLICATION

|         | DESIGN   |  |
|---------|----------|--|
| FILL    | ✓        |  |
| CONTOUR | <b>v</b> |  |

IT IS ACKNOWLEDGED THAT THE DIMENSIONS AND AREAS, AS WELL AS LOCATION OF SERVICES AND THE EXISTENCE AND WIDTH OF EASEMENTS ARE SUBJECT TO CHANGE IN ACCORDANCE WITH THE REQUIREMENTS OF ANY RELEVANT AUTHORITY. THE PARTICULARS OF THIS BROCHURE ARE SUPPLIED FOR INFORMATION ONLY REPRESENTING THE FACTS AT THE TIME OF PUBLICATION AND MAY CHANGE. THE PARTICULARS SHALL NOT BE TAKEN AS A REPRESENTATION IN ANY RESPECT ON THE PART OF THE VENDOR OR ITS AGENT. AURTHOIRITIES SHOULD BE CONSULTED IN RELATION TO ANY LIMITATIONS OR REQUIREMENTS AS BUILDING RESTRICTIONS MAY APPLY.













| DRAINAGE          | PIT PIT/LINTEL             |
|-------------------|----------------------------|
| ELECTRICAL        |                            |
| COMMUNICATIONS    | PIT                        |
| WATER MAIN        | HYDRANT STOP VALVE         |
| SEWER LINE        | MAINTENANCE SHAFT MAN HOLE |
| FOOTPATH          | ** DRIVEWAY                |
| SHAREWAY          |                            |
| FILLED AREA       |                            |
| DENIED ACCESS     |                            |
| RETAINING WALL    |                            |
| EASEMENT          |                            |
| BUILDING ENVELOPE |                            |
| CONTOUR           | 100.5                      |
| SURFACE LEVEL     | × 95.3                     |

SERVICES AND RESTRICTI