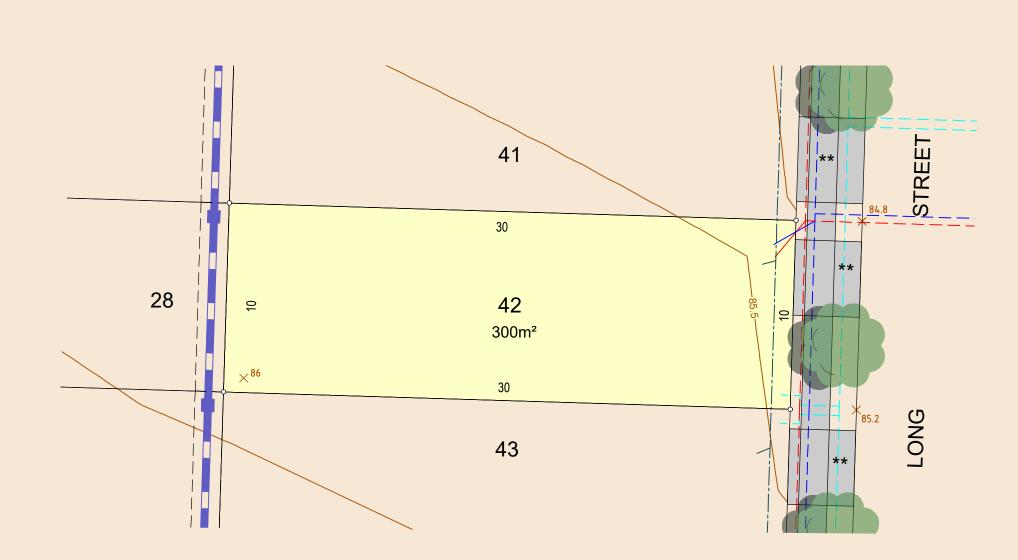

DRAWING REFERENCE: 10202T26(S3)-LOT-42 DATE: 13 February 2024

| DRAINAGE          | PIT PIT/LINTEL             |
|-------------------|----------------------------|
| ELECTRICAL        |                            |
| COMMUNICATIONS    | PIT                        |
| WATER MAIN        | HYDRANT STOP VALVE         |
| SEWER LINE        | MAINTENANCE SHAFT MAN HOLE |
| FOOTPATH          | ** DRIVEWAY                |
| SHAREWAY          |                            |
| FILLED AREA       |                            |
| DENIED ACCESS     |                            |
| RETAINING WALL    |                            |
| EASEMENT          |                            |
| BUILDING ENVELOPE |                            |
| CONTOUR           | 100.5                      |
| SURFACE LEVEL     | × <sup>95.3</sup>          |

DRAWING REFERENCE: 10202T26(S3)-LOT-43 DATE: 13 February 2024

| DRAINAGE          | PIT PIT/LINTEL             |
|-------------------|----------------------------|
| ELECTRICAL        |                            |
| COMMUNICATIONS    | PIT                        |
| WATER MAIN        | HYDRANT STOP VALVE         |
| SEWER LINE        | MAINTENANCE SHAFT MAN HOLE |
| FOOTPATH          | ** DRIVEWAY                |
| SHAREWAY          |                            |
| FILLED AREA       |                            |
| DENIED ACCESS     |                            |
| RETAINING WALL    |                            |
| EASEMENT          |                            |
| BUILDING ENVELOPE |                            |
| CONTOUR           | 100.5                      |
| SURFACE LEVEL     | × <sup>95.3</sup>          |