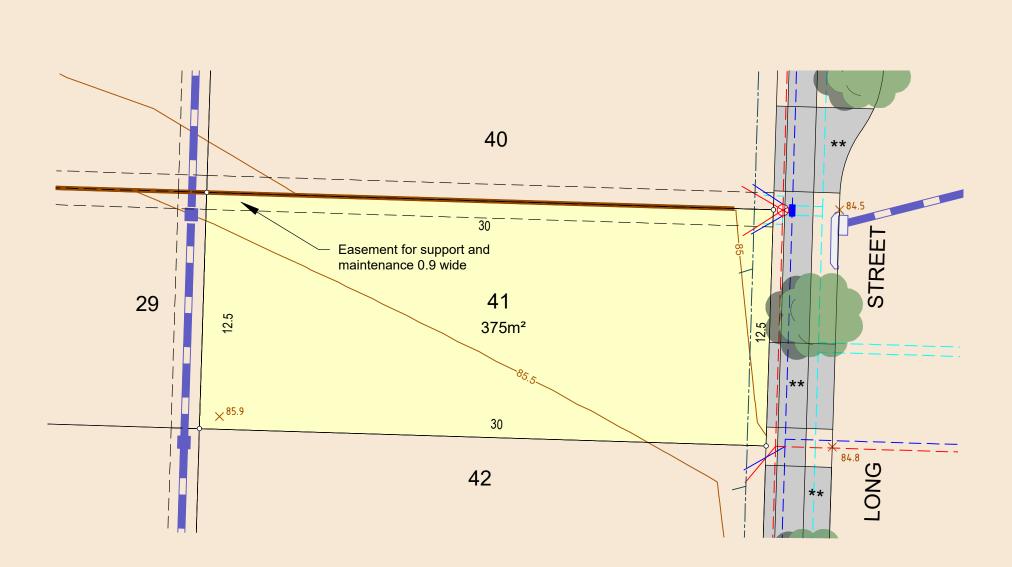

DRAWING REFERENCE: 10202T26(S3)-LOT-41 DATE: 13 February 2024

| DRAINAGE          | PIT PIT/LINTEL             |
|-------------------|----------------------------|
| ELECTRICAL        |                            |
| COMMUNICATIONS    | PIT                        |
| WATER MAIN        | HYDRANT STOP VALVE         |
| SEWER LINE        | MAINTENANCE SHAFT MAN HOLE |
| FOOTPATH          | ** DRIVEWAY                |
| SHAREWAY          |                            |
| FILLED AREA       |                            |
| DENIED ACCESS     |                            |
| RETAINING WALL    |                            |
| EASEMENT          |                            |
| BUILDING ENVELOPE |                            |
| CONTOUR           | 100.5                      |
| SURFACE LEVEL     | × <sup>95.3</sup>          |

DRAWING REFERENCE: 10202T26(S3)-LOT-42 DATE: 13 February 2024

| DRAINAGE          | PIT PIT/LINTEL             |
|-------------------|----------------------------|
| ELECTRICAL        |                            |
| COMMUNICATIONS    | PIT                        |
| WATER MAIN        | HYDRANT STOP VALVE         |
| SEWER LINE        | MAINTENANCE SHAFT MAN HOLE |
| FOOTPATH          | ** DRIVEWAY                |
| SHAREWAY          |                            |
| FILLED AREA       |                            |
| DENIED ACCESS     |                            |
| RETAINING WALL    |                            |
| EASEMENT          |                            |
| BUILDING ENVELOPE |                            |
| CONTOUR           | 100.5                      |
| SURFACE LEVEL     | × <sup>95.3</sup>          |