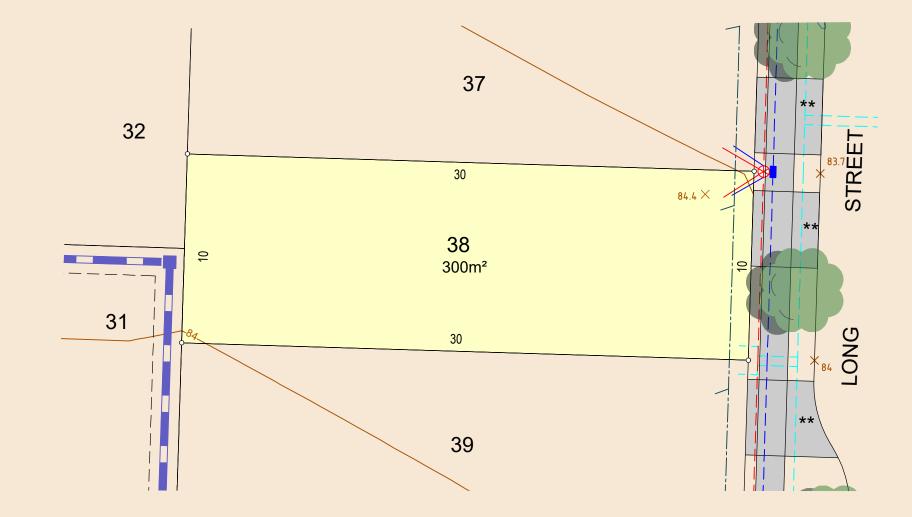

DRAWING REFERENCE: 10202T26(S3)-LOT-38 DATE: 13 February 2024

| DRAINAGE          | PIT PIT/LINTEL             |
|-------------------|----------------------------|
| ELECTRICAL        |                            |
| COMMUNICATIONS    | PIT                        |
| WATER MAIN        | HYDRANT STOP VALVE         |
| SEWER LINE        | MAINTENANCE SHAFT MAN HOLE |
| FOOTPATH          | ** DRIVEWAY                |
| SHAREWAY          |                            |
| FILLED AREA       |                            |
| DENIED ACCESS     |                            |
| RETAINING WALL    |                            |
| EASEMENT          |                            |
| BUILDING ENVELOPE |                            |
| CONTOUR           | 100.5                      |
| SURFACE LEVEL     | × <sup>95.3</sup>          |