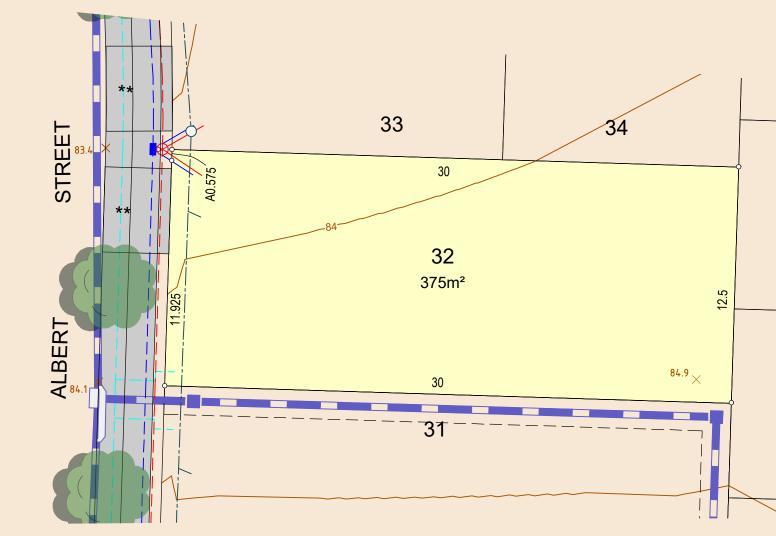

# Lot diagram 32

37

38

| DRAINAGE          | PIT PIT/LINTEL             |
|-------------------|----------------------------|
| ELECTRICAL        |                            |
| COMMUNICATIONS    | PIT                        |
| WATER MAIN        |                            |
| SEWER LINE        | MAINTENANCE SHAFT MAN HOLE |
| FOOTPATH          | ** DRIVEWAY                |
| SHAREWAY          |                            |
| FILLED AREA       |                            |
| DENIED ACCESS     |                            |
| RETAINING WALL    |                            |
| EASEMENT          |                            |
| BUILDING ENVELOPE |                            |
| CONTOUR           | 100.5                      |
| SURFACE LEVEL     | × 95.3                     |

SERVICES AND RESTRICTIONS ON THIS LEGEND MAY NOT BE APPLICABLE TO THIS LOT