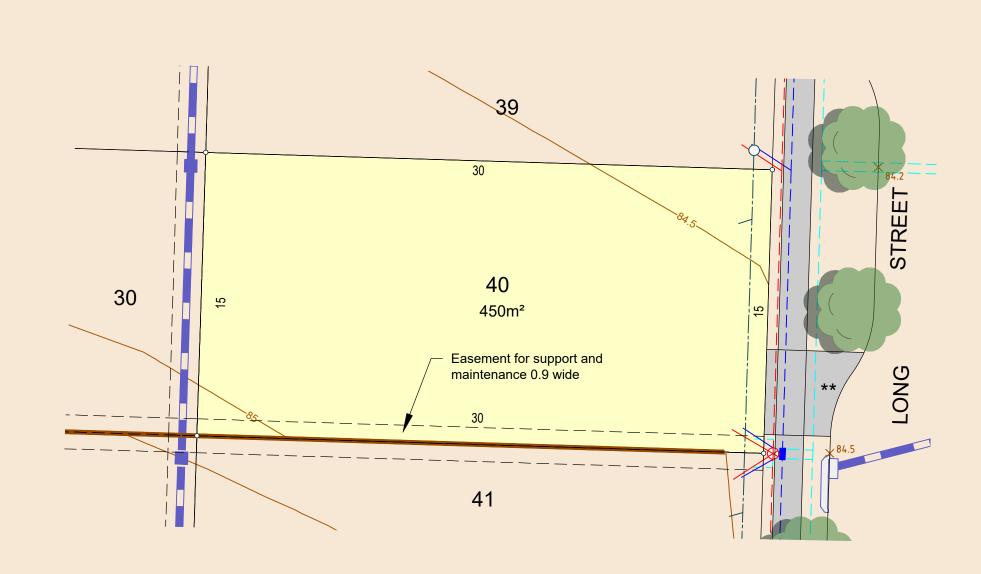

DRAWING REFERENCE: 10202T26(S3)-LOT-40 DATE: 13 February 2024

| DRAINAGE          |                            |
|-------------------|----------------------------|
| ELECTRICAL        |                            |
| COMMUNICATIONS    | PIT                        |
| WATER MAIN        | HYDRANT STOP VALVE         |
| SEWER LINE        | MAINTENANCE SHAFT MAN HOLE |
| FOOTPATH          | ** DRIVEWAY                |
| SHAREWAY          |                            |
| FILLED AREA       |                            |
| DENIED ACCESS     |                            |
| RETAINING WALL    |                            |
| EASEMENT          |                            |
| BUILDING ENVELOPE |                            |
| CONTOUR           | 100.5                      |
| SURFACE LEVEL     | × 95.3                     |

SERVICES AND RESTRICTIONS ON THIS LEGEND MAY NOT BE APPLICABLE TO THIS LOT

### **BUILDING AND DESIGN INFORMATION**

| LOT CLASSIFICATION | * |
|--------------------|---|
| ACOUSTIC           | * |
| SALINITY           | * |
| AGRESSIVITY        | * |
| BAL RATING         | * |
|                    |   |

\* INFORMATION NOT AVAILABLE AT TIME OF PUBLICATION

|         | DESIGN   |  |
|---------|----------|--|
| FILL    | ~        |  |
| CONTOUR | <b>~</b> |  |

IT IS ACKNOWLEDGED THAT THE DIMENSIONS AND AREAS, AS WELL AS LOCATION OF SERVICES AND THE EXISTENCE AND WIDTH OF EASEMENTS ARE SUBJECT TO CHANGE IN ACCORDANCE WITH THE REQUIREMENTS OF ANY RELEVANT AUTHORITY. THE PARTICULARS OF THIS BROCHURE ARE SUPPLIED FOR INFORMATION ONLY REPRESENTING THE FACTS AT THE TIME OF PUBLICATION AND MAY CHANGE. THE PARTICULARS SHALL NOT BE TAKEN AS A REPRESENTATION IN ANY RESPECT ON THE PART OF THE VENDOR OR ITS AGENT. AURTHOIRITIES SHOULD BE CONSULTED IN RELATION TO ANY LIMITATIONS OR REQUIREMENTS AS BUILDING RESTRICTIONS MAY APPLY.