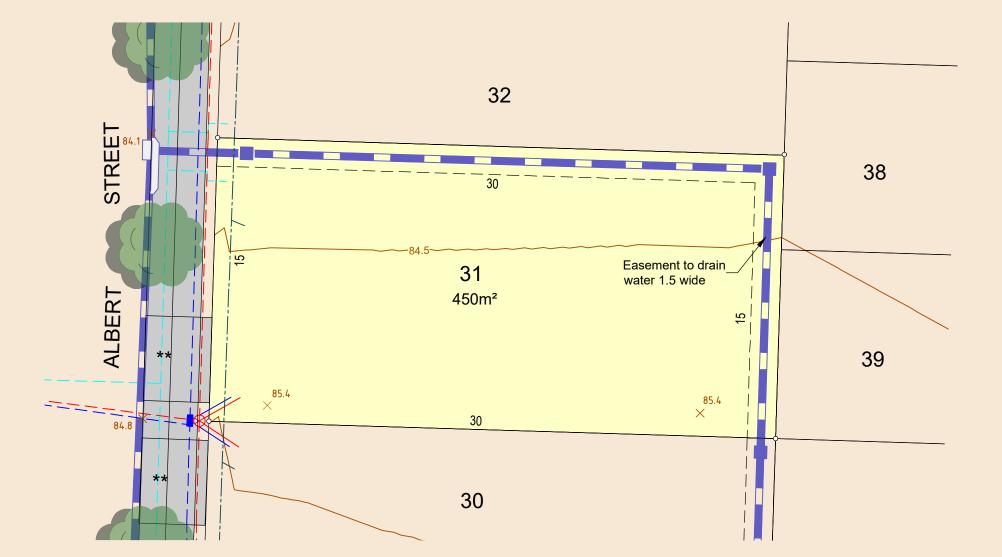

## Lot diagram 32

37

38

| DRAINAGE          | PIT PIT/LINTEL             |
|-------------------|----------------------------|
| ELECTRICAL        |                            |
| COMMUNICATIONS    | PIT                        |
| WATER MAIN        |                            |
| SEWER LINE        | MAINTENANCE SHAFT MAN HOLE |
| FOOTPATH          | ** DRIVEWAY                |
| SHAREWAY          |                            |
| FILLED AREA       |                            |
| DENIED ACCESS     |                            |
| RETAINING WALL    |                            |
| EASEMENT          |                            |
| BUILDING ENVELOPE |                            |
| CONTOUR           | 100.5                      |
| SURFACE LEVEL     | × 95.3                     |

SERVICES AND RESTRICTIONS ON THIS LEGEND MAY NOT BE APPLICABLE TO THIS LOT

### **BUILDING AND DESIGN INFORMATION**

| LOT CLASSIFICATION | * |
|--------------------|---|
| ACOUSTIC           | * |
| SALINITY           | * |
| AGRESSIVITY        | * |
| BAL RATING         | * |
|                    |   |

INFORMATION NOT AVAILABLE AT TIME OF PUBLICATION

|         | DESIGN   |  |
|---------|----------|--|
| FILL    | ~        |  |
| CONTOUR | <b>v</b> |  |

IT IS ACKNOWLEDGED THAT THE DIMENSIONS AND AREAS, AS WELL AS LOCATION OF SERVICES AND THE EXISTENCE AND WIDTH OF EASEMENTS ARE SUBJECT TO CHANGE IN ACCORDANCE WITH THE REQUIREMENTS OF ANY RELEVANT AUTHORITY. THE PARTICULARS OF THIS BROCHURE ARE SUPPLIED FOR INFORMATION ONLY REPRESENTING THE FACTS AT THE TIME OF PUBLICATION AND MAY CHANGE. THE PARTICULARS SHALL NOT BE TAKEN AS A REPRESENTATION IN ANY RESPECT ON THE PART OF THE VENDOR OR ITS AGENT. AURTHOIRITIES SHOULD BE CONSULTED IN RELATION TO ANY LIMITATIONS OR REQUIREMENTS AS BUILDING RESTRICTIONS MAY APPLY.