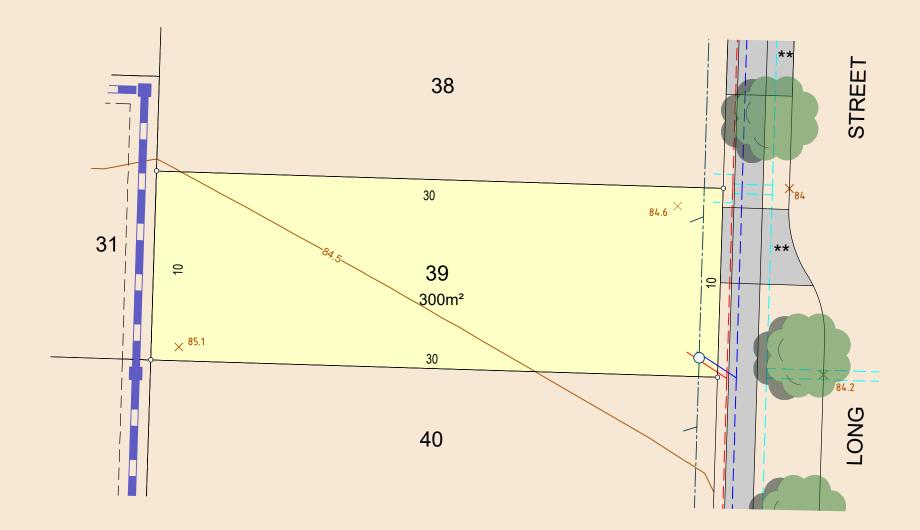

DRAWING REFERENCE: 10202T26(S3)-LOT-39 DATE: 13 February 2024

| DRAINAGE          |                            |
|-------------------|----------------------------|
| ELECTRICAL        |                            |
| COMMUNICATIONS    | PIT                        |
| WATER MAIN        | HYDRANT STOP VALVE         |
| SEWER LINE        | MAINTENANCE SHAFT MAN HOLE |
| FOOTPATH          | ** DRIVEWAY                |
| SHAREWAY          |                            |
| FILLED AREA       |                            |
| DENIED ACCESS     |                            |
| RETAINING WALL    |                            |
| EASEMENT          |                            |
| BUILDING ENVELOPE |                            |
| CONTOUR           | 100.5                      |
| SURFACE LEVEL     | × <sup>95.3</sup>          |