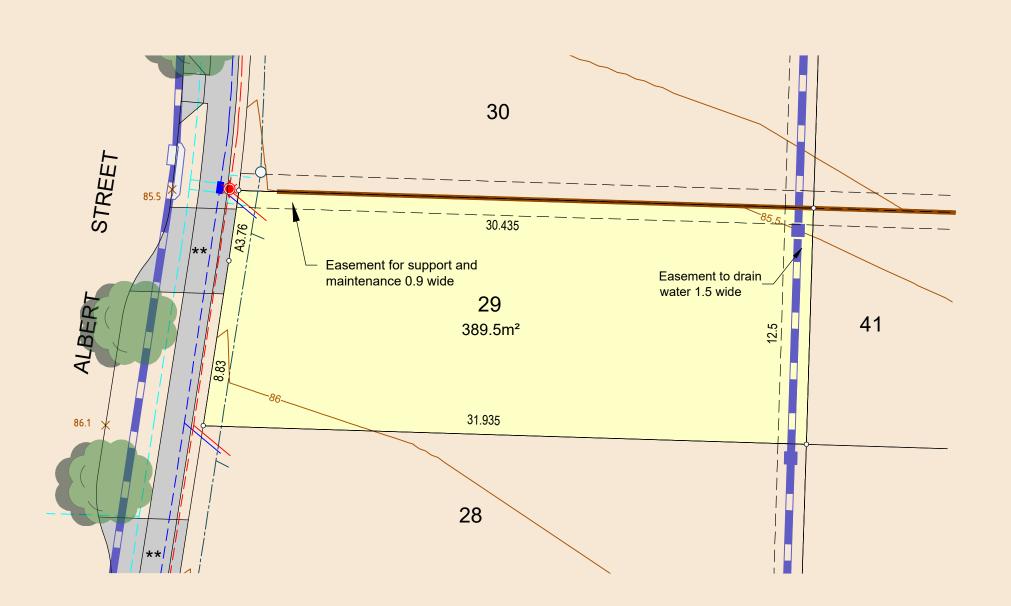

DRAWING REFERENCE: 10202T26(S3)-LOT-29 DATE: 13 February 2024

| DRAINAGE          |                            |
|-------------------|----------------------------|
| ELECTRICAL        |                            |
| COMMUNICATIONS    | PIT                        |
| WATER MAIN        | HYDRANT STOP VALVE         |
| SEWER LINE        | MAINTENANCE SHAFT MAN HOLE |
| FOOTPATH          |                            |
| SHAREWAY          | ** DRIVEWAY                |
| FILLED AREA       |                            |
| DENIED ACCESS     |                            |
| RETAINING WALL    |                            |
| EASEMENT          |                            |
| BUILDING ENVELOPE |                            |
| CONTOUR           | 100.5                      |
| SURFACE LEVEL     | × <sup>95.3</sup>          |