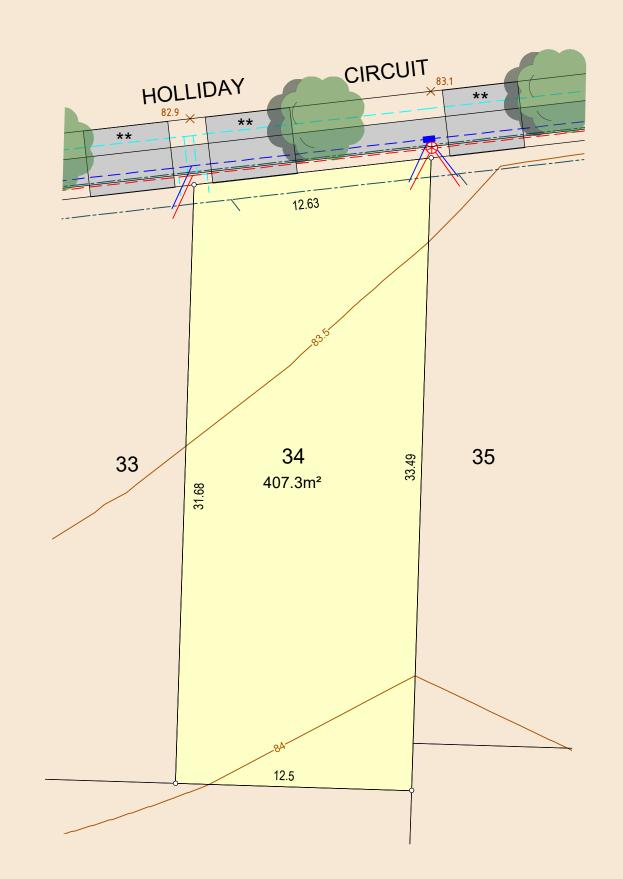

DRAWING REFERENCE: 10202T26(S3)-LOT-37 DATE: 13 February 2024

| DRAINAGE          | PIT PIT/LINTEL             |
|-------------------|----------------------------|
| ELECTRICAL        |                            |
| COMMUNICATIONS    | ріт<br>— — — — — — — — — — |
| WATER MAIN        | HYDRANT STOP VALVE         |
| SEWER LINE        | MAINTENANCE SHAFT MAN HOLE |
| FOOTPATH          | ** DRIVEWAY                |
| SHAREWAY          |                            |
| FILLED AREA       |                            |
| DENIED ACCESS     |                            |
| RETAINING WALL    |                            |
| EASEMENT          |                            |
| BUILDING ENVELOPE |                            |
| CONTOUR           | ——— 100.5 ———              |
| SURFACE LEVEL     | × 95.3                     |

SERVICES AND RESTRICTIONS ON THIS LEGEND MAY NOT BE APPLICABLE TO THIS LOT

#### **BUILDING AND DESIGN INFORMATION**

| LOT CLASSIFICATION | * |
|--------------------|---|
| ACOUSTIC           | * |
| SALINITY           | * |
| AGRESSIVITY        | * |
| BAL RATING         | * |
|                    |   |

\* INFORMATION NOT AVAILABLE AT TIME OF PUBLICATION

|         | DESIGN   |  |
|---------|----------|--|
| FILL    | ~        |  |
| CONTOUR | <b>v</b> |  |

IT IS ACKNOWLEDGED THAT THE DIMENSIONS AND AREAS, AS WELL AS LOCATION OF SERVICES AND THE EXISTENCE AND WIDTH OF EASEMENTS ARE SUBJECT TO CHANGE IN ACCORDANCE WITH THE REQUIREMENTS OF ANY RELEVANT AUTHORITY. THE PARTICULARS OF THIS BROCHURE ARE SUPPLIED FOR INFORMATION ONLY REPRESENTING THE FACTS AT THE TIME OF PUBLICATION AND MAY CHANGE. THE PARTICULARS SHALL NOT BE TAKEN AS A REPRESENTATION IN ANY RESPECT ON THE PART OF THE VENDOR OR ITS AGENT. AURTHOIRITIES SHOULD BE CONSULTED IN RELATION TO ANY LIMITATIONS OR REQUIREMENTS AS BUILDING RESTRICTIONS MAY APPLY.