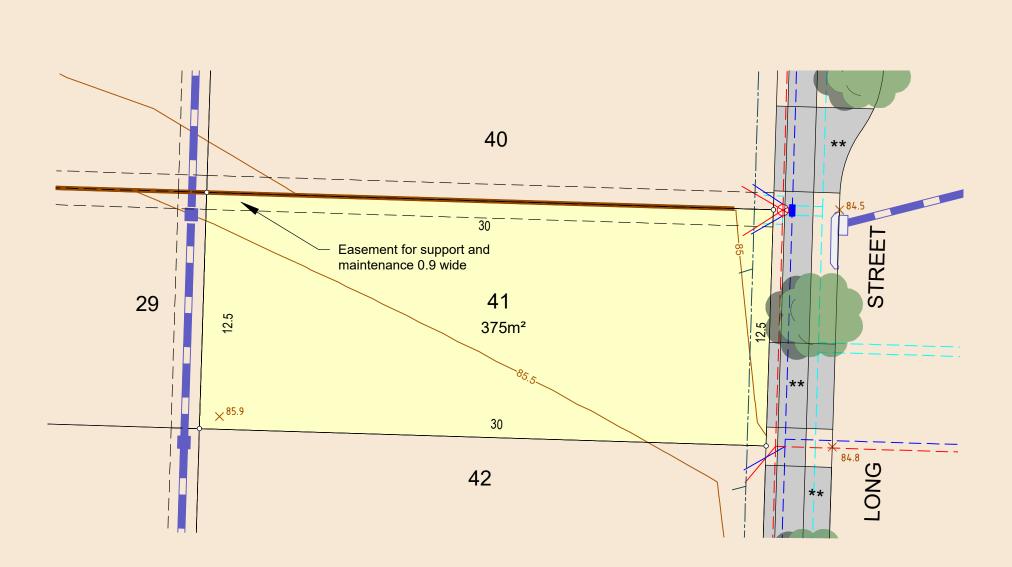

DRAWING REFERENCE: 10202T26(S3)-LOT-41 DATE: 13 February 2024

| DRAINAGE          | PIT PIT/LINTEL             |
|-------------------|----------------------------|
| ELECTRICAL        |                            |
| COMMUNICATIONS    | PIT                        |
| WATER MAIN        | HYDRANT STOP VALVE         |
| SEWER LINE        | MAINTENANCE SHAFT MAN HOLE |
| FOOTPATH          | ** DRIVEWAY                |
| SHAREWAY          |                            |
| FILLED AREA       |                            |
| DENIED ACCESS     |                            |
| RETAINING WALL    |                            |
| EASEMENT          |                            |
| BUILDING ENVELOPE |                            |
| CONTOUR           | 100.5                      |
| SURFACE LEVEL     | × 95.3                     |

SERVICES AND RESTRICTIONS ON THIS LEGEND MAY NOT BE APPLICABLE TO THIS LOT

### **BUILDING AND DESIGN INFORMATION**

| LOT CLASSIFICATION | * |  |  |
|--------------------|---|--|--|
| ACOUSTIC           | * |  |  |
| SALINITY           | * |  |  |
| AGRESSIVITY        | * |  |  |
| BAL RATING         | * |  |  |
|                    |   |  |  |

\* INFORMATION NOT AVAILABLE AT TIME OF PUBLICATION

|         | DESIGN   |  |
|---------|----------|--|
| FILL    | ~        |  |
| CONTOUR | <b>v</b> |  |

IT IS ACKNOWLEDGED THAT THE DIMENSIONS AND AREAS, AS WELL AS LOCATION OF SERVICES AND THE EXISTENCE AND WIDTH OF EASEMENTS ARE SUBJECT TO CHANGE IN ACCORDANCE WITH THE REQUIREMENTS OF ANY RELEVANT AUTHORITY. THE PARTICULARS OF THIS BROCHURE ARE SUPPLIED FOR INFORMATION ONLY REPRESENTING THE FACTS AT THE TIME OF PUBLICATION AND MAY CHANGE. THE PARTICULARS SHALL NOT BE TAKEN AS A REPRESENTATION IN ANY RESPECT ON THE PART OF THE VENDOR OR ITS AGENT. AURTHOIRITIES SHOULD BE CONSULTED IN RELATION TO ANY LIMITATIONS OR REQUIREMENTS AS BUILDING RESTRICTIONS MAY APPLY.