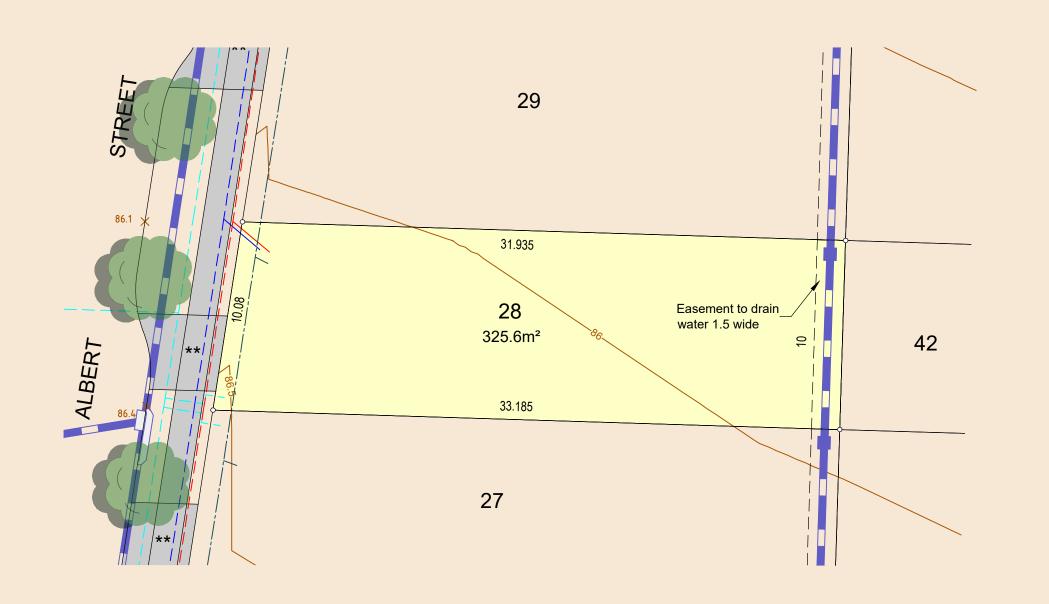

DRAWING REFERENCE: 10202T26(S3)-LOT-29 DATE: 13 February 2024

| DRAINAGE          |                            |
|-------------------|----------------------------|
| ELECTRICAL        |                            |
| COMMUNICATIONS    | PIT                        |
| WATER MAIN        | HYDRANT STOP VALVE         |
| SEWER LINE        | MAINTENANCE SHAFT MAN HOLE |
| FOOTPATH          |                            |
| SHAREWAY          | ** DRIVEWAY                |
| FILLED AREA       |                            |
| DENIED ACCESS     |                            |
| RETAINING WALL    |                            |
| EASEMENT          |                            |
| BUILDING ENVELOPE |                            |
| CONTOUR           | 100.5                      |
| SURFACE LEVEL     | × <sup>95.3</sup>          |