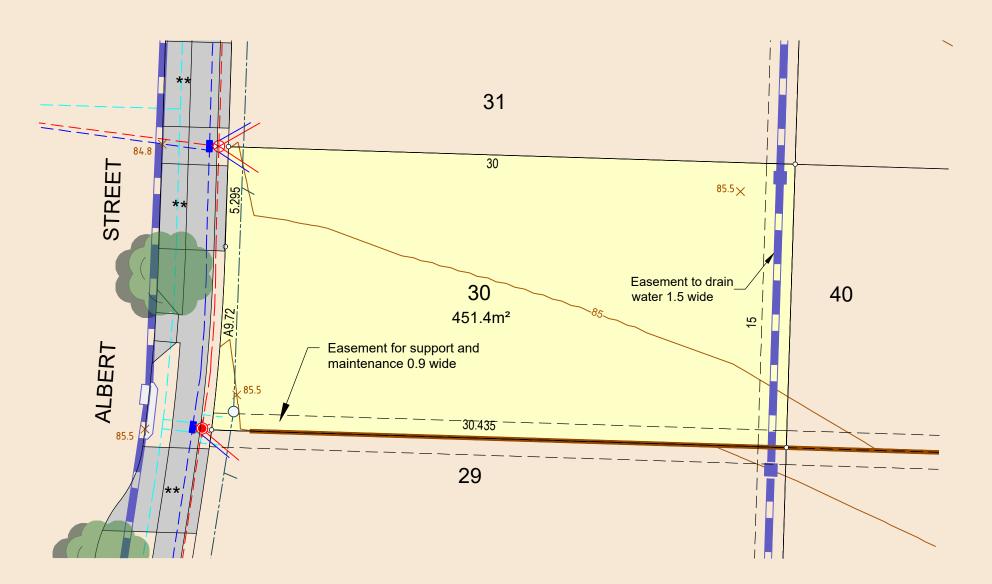

DRAWING REFERENCE: 10202T26(S3)-LOT-31 DATE: 13 February 2024

| DRAINAGE          | PIT PIT/LINTEL             |
|-------------------|----------------------------|
| ELECTRICAL        |                            |
| COMMUNICATIONS    | PIT                        |
| WATER MAIN        | HYDRANT STOP VALVE         |
| SEWER LINE        | MAINTENANCE SHAFT MAN HOLE |
| FOOTPATH          | ** DRIVEWAY                |
| SHAREWAY          |                            |
| FILLED AREA       |                            |
| DENIED ACCESS     |                            |
| RETAINING WALL    |                            |
| EASEMENT          |                            |
| BUILDING ENVELOPE |                            |
| CONTOUR           | 100.5                      |
| SURFACE LEVEL     | × <sup>95.3</sup>          |

SERVICES AND RESTRICTIONS ON THIS LEGEND MAY NOT BE APPLICABLE TO THIS LOT

### **BUILDING AND DESIGN INFORMATION**

| LOT CLASSIFICATION | * |
|--------------------|---|
| ACOUSTIC           | * |
| SALINITY           | * |
| AGRESSIVITY        | * |
| BAL RATING         | * |
|                    |   |

\* INFORMATION NOT AVAILABLE AT TIME OF PUBLICATION

|         | DESIGN   |  |
|---------|----------|--|
| FILL    | ✓        |  |
| CONTOUR | <b>v</b> |  |

IT IS ACKNOWLEDGED THAT THE DIMENSIONS AND AREAS, AS WELL AS LOCATION OF SERVICES AND THE EXISTENCE AND WIDTH OF EASEMENTS ARE SUBJECT TO CHANGE IN ACCORDANCE WITH THE REQUIREMENTS OF ANY RELEVANT AUTHORITY. THE PARTICULARS OF THIS BROCHURE ARE SUPPLIED FOR INFORMATION ONLY REPRESENTING THE FACTS AT THE TIME OF PUBLICATION AND MAY CHANGE. THE PARTICULARS SHALL NOT BE TAKEN AS A REPRESENTATION IN ANY RESPECT ON THE PART OF THE VENDOR OR ITS AGENT. AURTHOIRITIES SHOULD BE CONSULTED IN RELATION TO ANY LIMITATIONS OR REQUIREMENTS AS BUILDING RESTRICTIONS MAY APPLY.