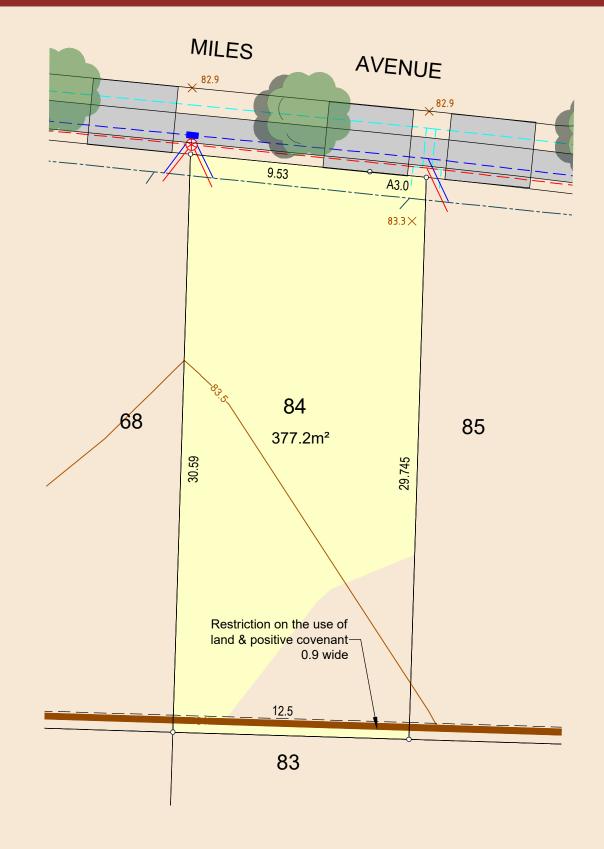

DRAWING REFERENCE: 10202T26(S3)-LOT-83 DATE: 13 February 2024

SERVICES AND RESTRICTIONS ON THIS LEGEND MAY NOT BE APPLICABLE TO THIS LOT

LIMITATIONS OR REQUIREMENTS AS BUILDING RESTRICTIONS MAY APPLY.

DRAWING REFERENCE: 10202T26(S3)-LOT-84