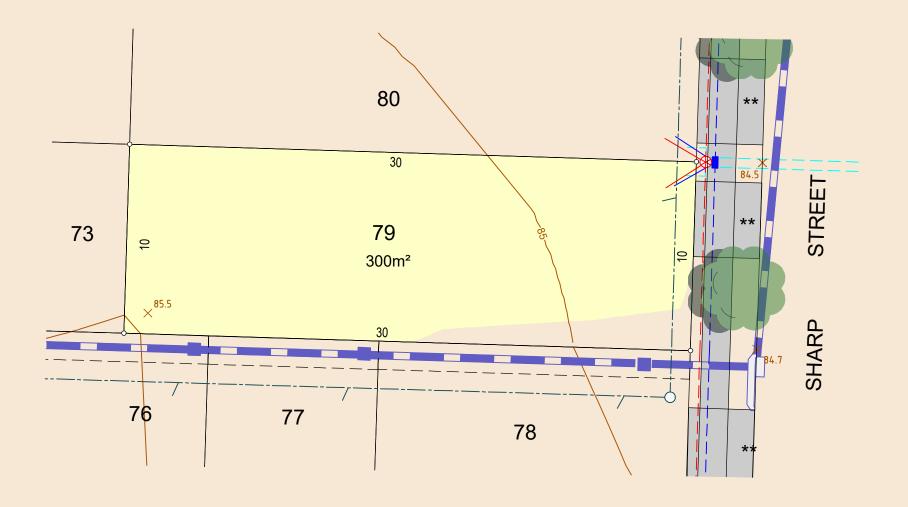

LIMITATIONS OR REQUIREMENTS AS BUILDING RESTRICTIONS MAY APPLY.

**AVENUE** 72 30  $\times$  85.1 Restriction on the use of land 73 9 79 300m<sup>2</sup> 85.1 30 MILES 75

SERVICES AND RESTRICTIONS ON THIS LEGEND MAY NOT BE APPLICABLE TO THIS LOT

LIMITATIONS OR REQUIREMENTS AS BUILDING RESTRICTIONS MAY APPLY.

DRAWING REFERENCE: 10202T26(S3)-LOT-79 DATE: 13 February 2024

SERVICES AND RESTRICTIONS ON THIS LEGEND MAY NOT BE APPLICABLE TO THIS LOT